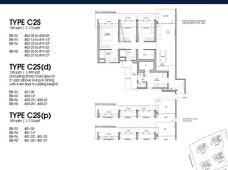

## RESIDENTIAL - CONDOMINIUM 1,173SQFT (109SQM) / CALL FOR PRICE!

3 - Bedroom + Study

## RESIDENTIAL - CONDOMINIUM

92, 94, 96, 98 TANJONG KATONG ROAD, EAST COAST, MARINE PARADE, SINGAPORE 439142

■ LISTING ID: SGLD40310991 ■ TENURE: LEASEHOLD 99

■ TITLE: N/A

■ **SIZE BUILT-UP:** 1,173SQFT (109SQM) ■ **SITE AREA:** 4.835AC (1.957HA)

■ NO. OF FLOORS: 20

■ FLOOR/LEVEL: 1 - GROUND FLOOR

■ BED ROOMS: 3+1
■ BATH ROOMS: 3
■ MAIDS ROOMS: N/A
■ PARKING SPACES: N/A
■ LAYOUT TYPE: CORNER
■ FACING: N/A

■ VIEWING: OTHER
■ SELLING PRICE: CALL FOR PRICE!